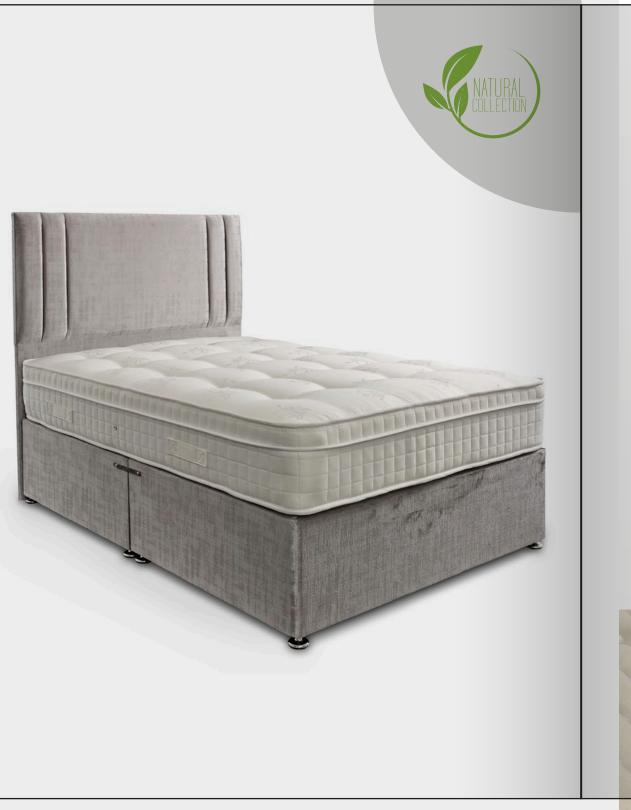

### LANDMARK 6000 Pocket Natural

6000 Pocket Springs • Luxury Viscose Fabric
Mohair, Pashmina, Cashmere, Silk & Wool Fillings
Bamboo • Layers of Luxury Fillings
Turn Mattress Regularly

The Landmark is a pocket sprung mattress with 6000 individually nested pocket springs topped with layers of natural fillings including silk, wool, bamboo, cashmere and mohair. Superior comfort and luxury feel. Soft luxury viscose fabric is used on both sides. This a turn mattress and has a tufted finish.