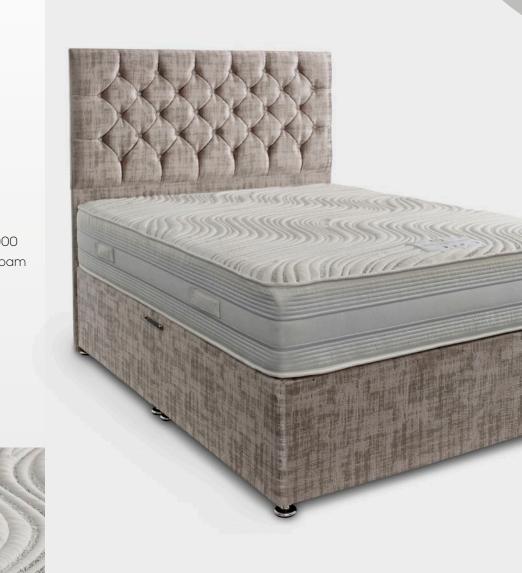

### **SUTTON** Orthopaedic Gel

• Gel Comfort layer • Orthopaedic Springs

- Layers of Highly Responsive Fillings
- Bonnell Spring Micro Quilted Dual Sided
   Superior Comfort & Support

The Sutton is an orthopaedic mattress using a 6 turn spring system topped with cool Gel for support and comfort. Soft knitted fabric is used on both sides. This a turn mattress and has micro quilted finish.