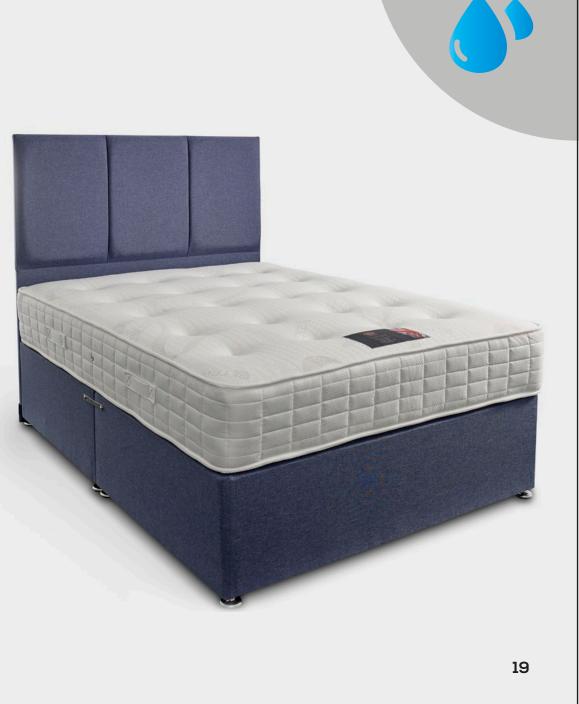

### **SERENE** 1000 Pocket Gel

- 1000 Pocket Springs Hypoallergenic
  - Cool Sleep Turnable Mattress
    - Gel Comfort Layer

The Nimbus is a pocket sprung mattress with 1000 individually nested pocket springs topped a layers of cooling gel. Naturally hypo-allergenic. This a turn mattress.