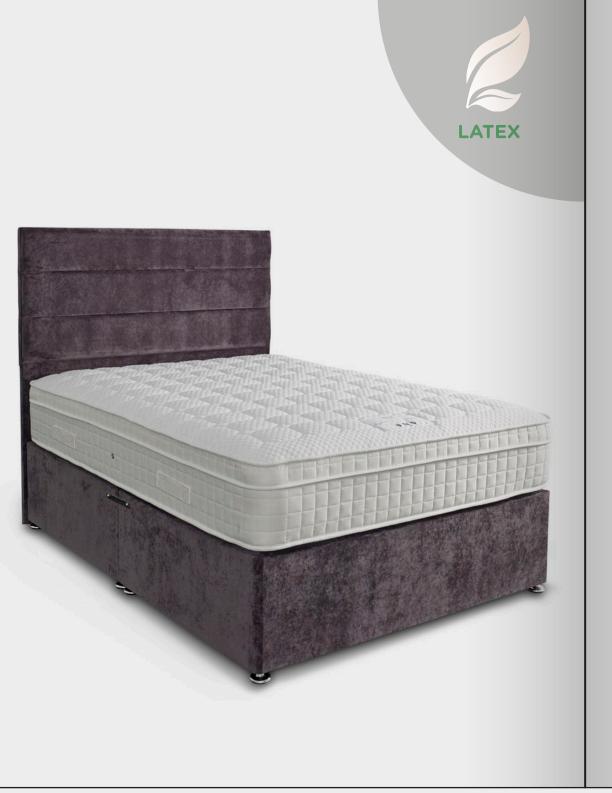

### WINDSOR 1000 Pocket Latex

1000 Pocket Springs
Natural Latex
Hand made in the UK by Skilled Craftsmen

The Windsor is a pocket sprung mattress using 1000 individually nested pocket springs enhanced with layers of natural latex for support, durability and comfort. Hand crafted in the UK by skilled craftsmen.

### WINDSOR 2000 Pocket Latex

2000 Pocket Springs
Natural Latex
Hand made in the UK by Skilled Craftsmen

The Windsor is a pocket sprung mattress using 2000 individually nested pocket springs enhanced with layers of natural latex for support, durability and comfort. Hand crafted in the UK by skilled craftsmen.

### WINDSOR 3000 Pocket Latex

• 3000 Pocket Springs Natural Latex • Hand made in the UK

by Skilled Craftsmen

The Windsor is a pocket sprung mattress using 3000 individually nested pocket springs enhanced with layers of natural latex for support, durability and comfort. Hand crafted in the UK by skilled craftsmen.