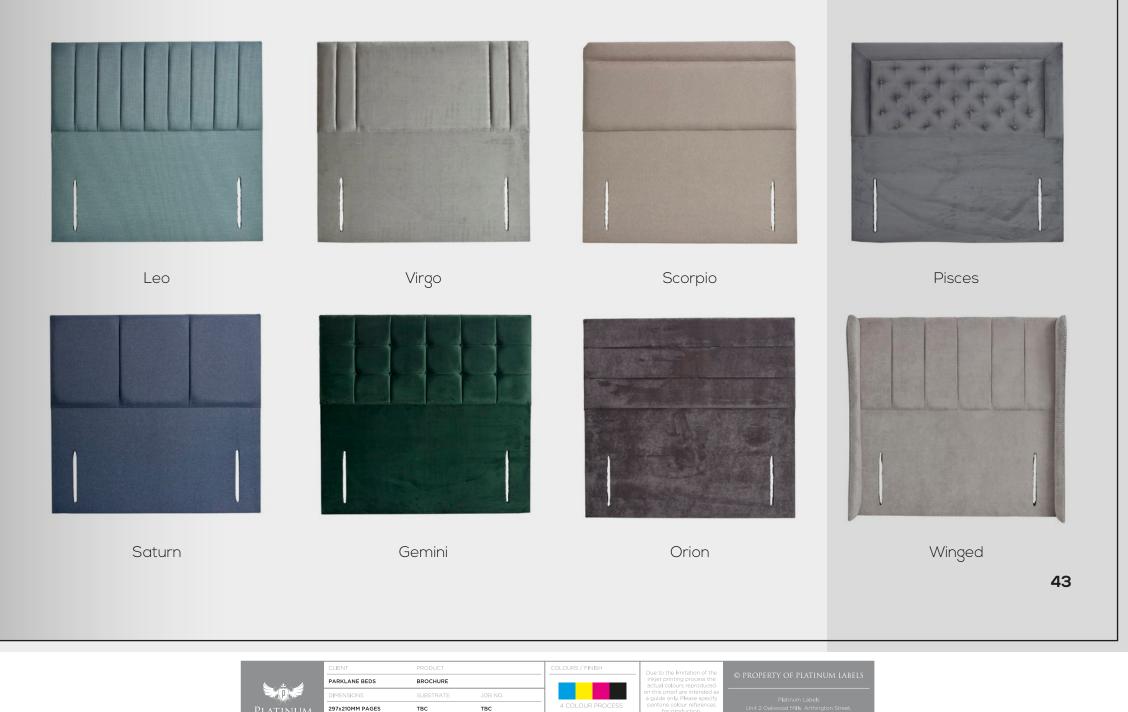

## HEADBOARDS

Stylish hand crafted headboards to complete any bedroom. Available in a wide range of luxurious fabrics.

Available as full length or half struts.

The Ottoman Base, shown with headboard.

Chesterfield

Pluto

Taurus

Aries

Venus

Mercury

Please check that you ar satisfied with all spelling and punctuation.

Platin

97x210MM PAGES

00

00/00/00

All headboard prices are available on request. The Pisces and Winged headboards are available for the same price.