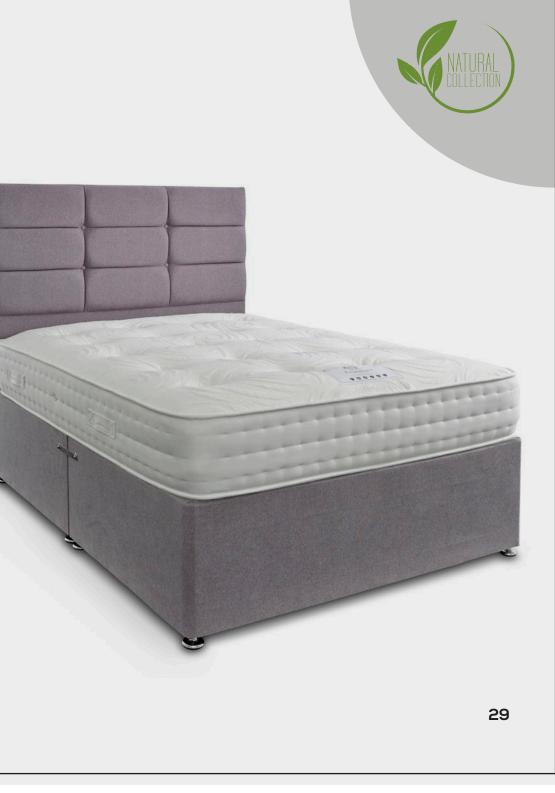

### LANDMARK 6000 Pocket Natural

6000 Pocket Springs • Luxury Viscose Fabric
Mohair, Pashmina, Cashmere, Silk & Wool Fillings
Bamboo • Layers of Luxury Fillings
Turn Mattress Regularly

The Landmark is a pocket sprung mattress with 6000 individually nested pocket springs topped with layers of natural fillings including silk, wool, bamboo, cashmere and mohair. Superior comfort and luxury feel. Soft luxury viscose fabric is used on both sides. This a turn mattress and has a tufted finish.

### **NIMBUS** 1000 Pocket Bamboo

1000 Pocket Springs • Bamboo Layer
Hypo-Allergenic Fillings • Luxurious Fillings
Turn Mattress Regularly

The Nimbus is a pocket sprung mattress with 1000 individually nested pocket springs topped with layers of luxurious fillings and a bamboo layer. Naturally hypo-allergenic. This a turn mattress.

### NIMBUS 2000 Pocket Bamboo

• 2000 Pocket Springs • Bamboo Layer • Hypo-Allergenic Fillings • Luxurious Fillings • Turn Mattress Regularly

The Nimbus is a pocket sprung mattress with 2000 individually nested pocket springs topped with layers of luxurious fillings and a bamboo layer. Naturally hypo-allergenic. This a turn mattress.