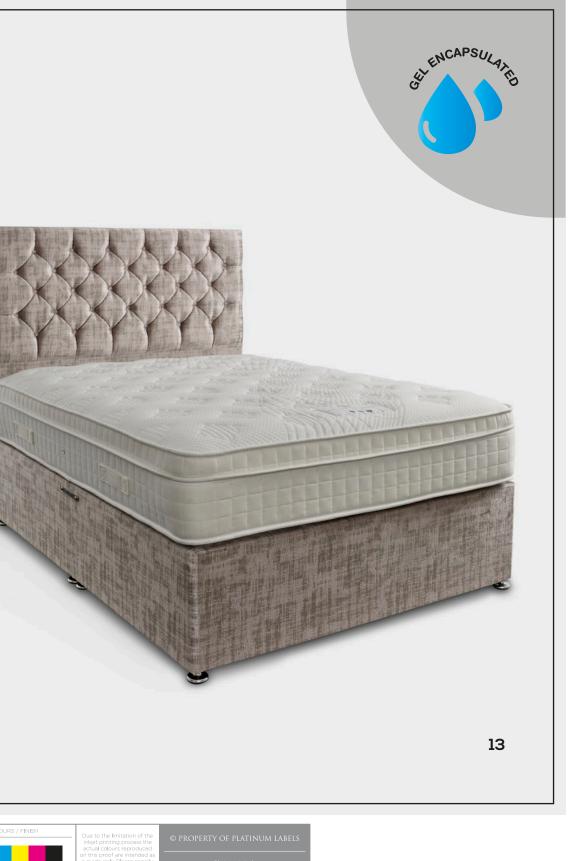

### **PLATINUM** 1000 Gel Memory

1000 Pocket Springs
Gel • Memory Foam
Hand made in the UK by Skilled Craftsmen

The Platinum is a pocket sprung mattress using 1000 individually nested pocket springs and topped with Gel memory foam for excellent comfort levels. Hand crafted in the UK by skilled craftsmen.

### **PLATINUM** 2000 Gel Memory

2000 Pocket Springs
Gel • Memory Foam
Hand made in the UK by Skilled Craftsmen

The Platinum is a pocket sprung mattress using 2000 individually nested pocket springs and topped with Gel memory foam for excellent comfort levels. Hand crafted in the UK by skilled craftsmen.

### **PLATINUM** 3000 Gel Memory

3000 Pocket Springs
Gel • Memory Foam
Hand made in the UK by Skilled Craftsmen

The Platinum is a pocket sprung mattress using 3000 individually nested pocket springs and topped with Gel memory foam for excellent comfort levels. Hand crafted in the UK by skilled craftsmen.