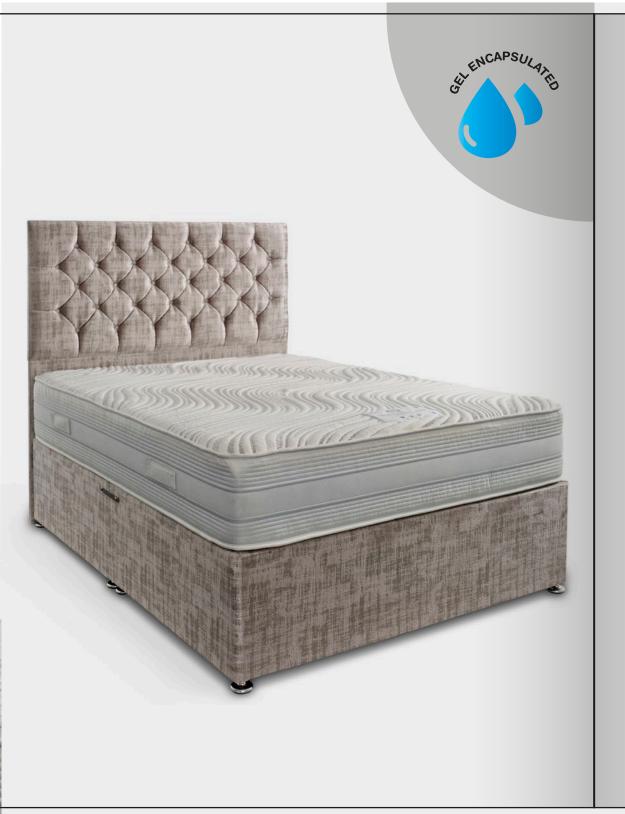

### **BALMORAL** 3000 Gel Encapsulated Latex

- 3000 Individual Pocket Springs
  - Encapsulated Spring Unit
- Superior Edge to Edge Support
  - Natural Latex
  - Body Pressure Relief
  - Hypoallergenic Non Turn

The Balmoral is an encapsulated pocket sprung mattress using 3000 individually nested pocket springs encased sides and bottom with super support foam and topped with Gel Latex for excellent comfort levels. Cool sleep soft knitted fabric. Air flow border. Non turn mattress.