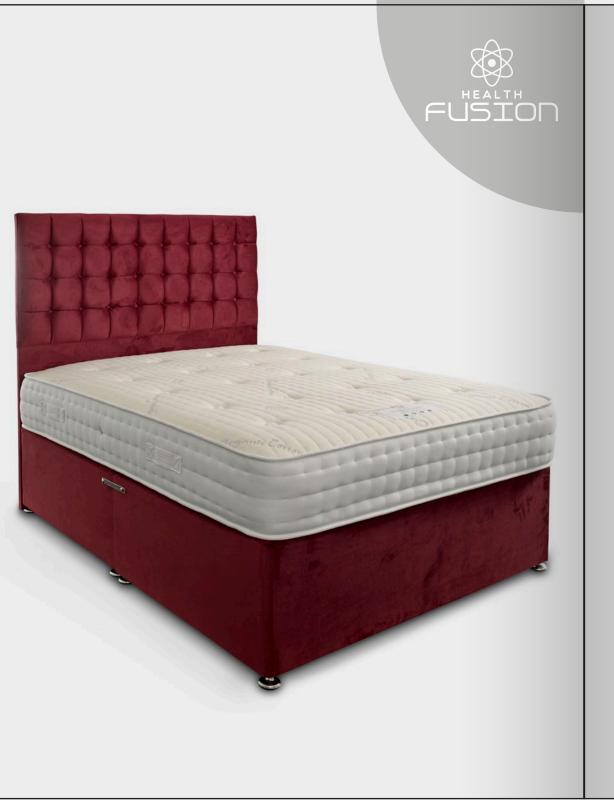

### INSPIRATION 1000 Gel Encapsulated

• 1000 Pocket Springs • Encapsulated Spring Unit • Cool Gel • Luxurious Fillings • Non Turn Mattress

The Inspiration is an encapsulated pocket sprung mattress using 1000 individually nested pocket springs fully encased with robust support foam and topped with Cool Gel to ensure a comfortable night's rest. The Inspiration is a non turn mattress.

### **INSPIRATION** 2000 Gel Encapsulated

- 2000 Pocket Springs
- Encapsulated Spring Unit
- Cool Gel Luxurious Fillings
  - Non Turn Mattress

The Inspiration is an encapsulated pocket sprung mattress using 2000 individually nested pocket springs fully encased with robust support foam and topped with Cool Gel to ensure a comfortable night's rest. The Inspiration is a non turn mattress.