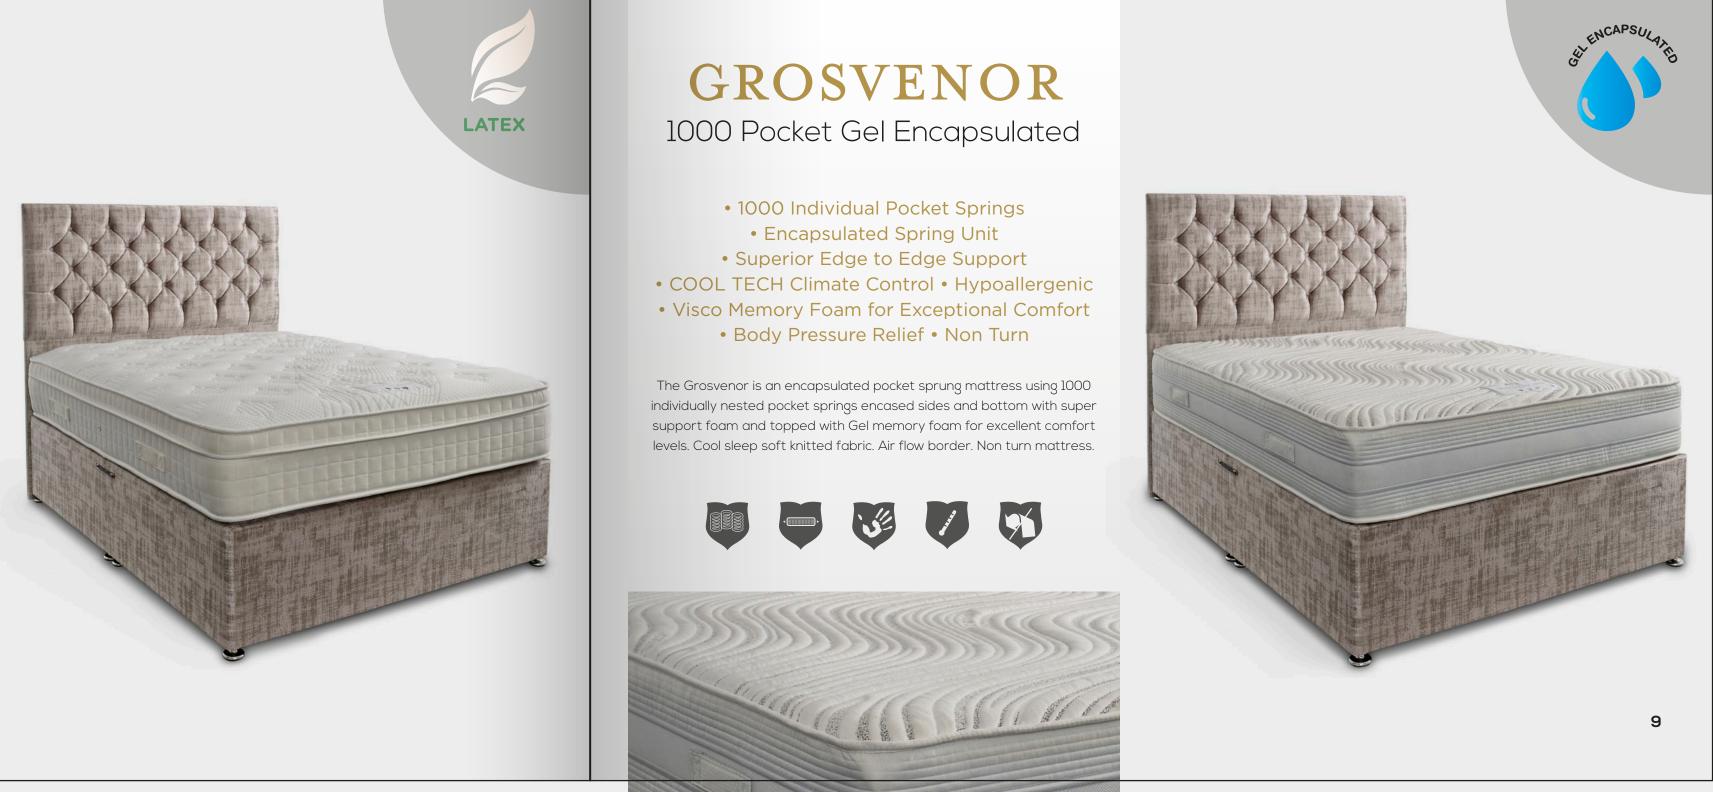

### **KENSINGTON** 2000 Pocket Gel Encapsulated

- 2000 Individual Pocket Springs
  - Encapsulated Spring Unit
- Superior Edge to Edge Support
- Memory Foam Technology
  - Body Pressure Relief
- Hypoallergenic Non Turn

The Kensington is an encapsulated pocket sprung mattress using 2000 individually nested pocket springs encased sides and bottom with super support foam and topped with Gel memory foam for excellent comfort levels. Cool sleep soft knitted fabric. Air flow border. Non turn mattress.