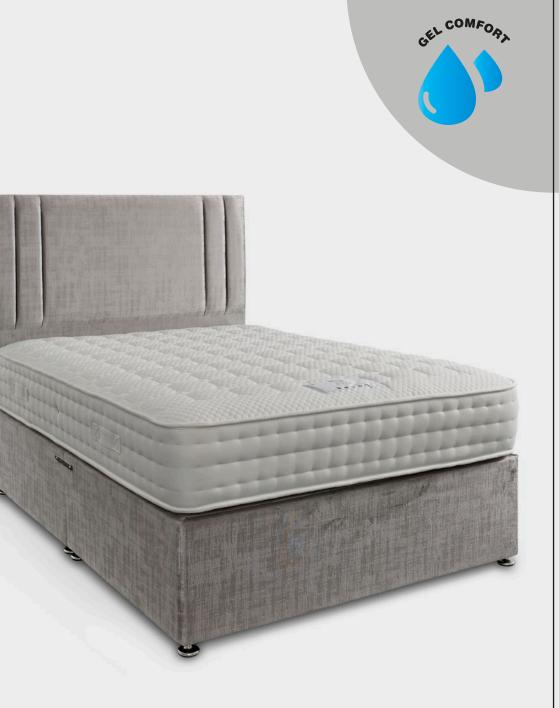

### **REGAL** 2000 Pocket Gel

Gel Comfort Layer
2000 Pocket Springs
Micro Quilted
Luxury Comfort Fillings

- Superior Comfort & Support Hypoallergenic
  - Turn Mattress Regularly
- Hand made in the UK by Skilled Craftsmen

The Regal is a pocket sprung mattress using 2000 individually nested pocket springs topped with cool Gel for support and comfort. Soft knitted fabric is used on both sides. This a turn mattress and has micro quilted finish.