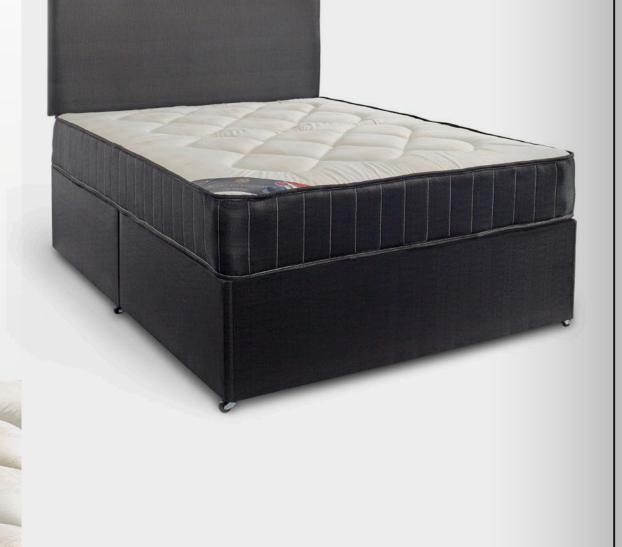

### **ASHTON** 2000 Gel Encapsulated Latex

- 2000 Individual Pocket Springs
  - Encapsulated Spring Unit
- Superior Edge to Edge Support
- Natural Latex Dust-Mite Resistant
- Temperature Regulating Body Pressure Relief
  - Hypoallergenic Non Turn

The Ashton is an encapsulated pocket sprung mattress using 2000 individually nested pocket springs encased sides and bottom with super support foam and topped with Gel Latex for excellent comfort levels. Cool sleep soft knitted fabric. Air flow border. Non turn mattress.