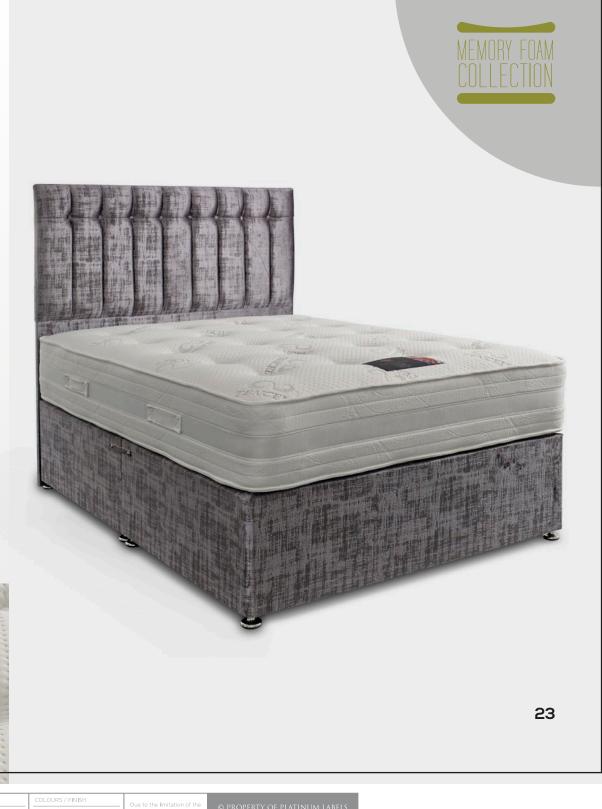

### **COMFORT** 1000 Pocket Memory

1000 Pocket Springs • HypoallergenicCool Sleep • Summer & Winter Sides

Memory Foam

The Comfort is a pocket sprung mattress with 1000 individually nested pocket springs for desirable comfort topped with memory foam on one side and polyester on the other side. Soft touch knitted fabric is used on the memory foam side and a damask fabric is used on the other side. This a turn mattress and has a tufted finish.