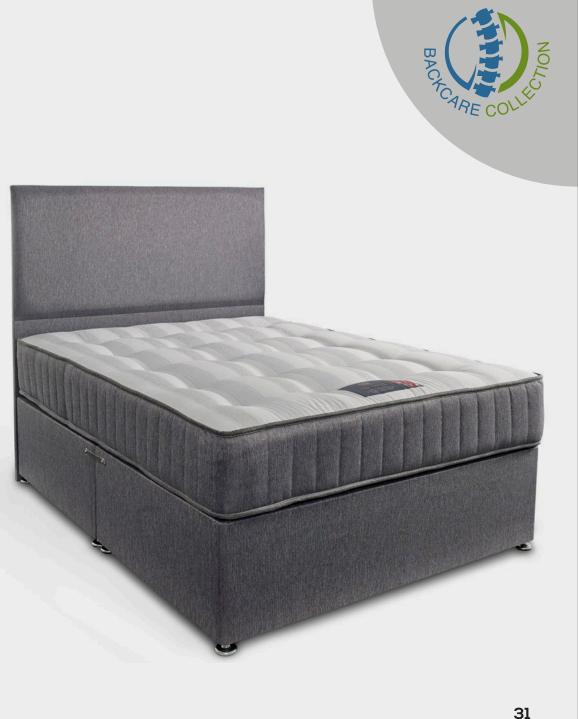

### **IMPERIAL** Orthopaedic

- Orthopaedic Support Bonnell Sprung
- Luxurious Fillings Turn Mattress Regularly
  - Hypoallergenic Tufted
  - Superior Comfort & Support
- Hand made in the UK by Skilled Craftsmen

The Imperial is an open coil orthopaedic mattress using a 6 turn spring system topped with deep and firm layers of luxury fillings. Grey stripe damask fabric is used on both sides. This is a turn mattress and has a tufted finish. Hypoallergenic.

• 1000 Pocket Springs • Firm Feel • Natural Bamboo • Alpaca Wool • Silk • Hand made in the UK by Skilled Craftsmen

The Imperial is pocket sprung mattress with 1000 individually nested pocket springs topped with layers of bamboo fibres, Alpaca wool and silk for a firm level of support. Hand crafted in the UK by skilled craftsmen.