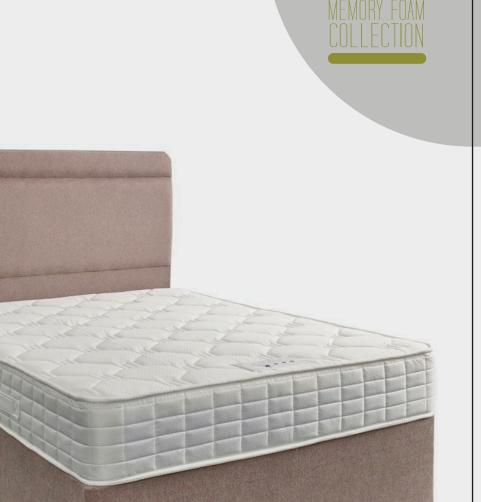

### **KENSINGTON** 2000 Pocket Gel Encapsulated

- 2000 Individual Pocket Springs
  - Encapsulated Spring Unit
- Superior Edge to Edge Support
- Memory Foam Technology
  - Body Pressure Relief
- Hypoallergenic Non Turn

The Kensington is an encapsulated pocket sprung mattress using 2000 individually nested pocket springs encased sides and bottom with super support foam and topped with Gel memory foam for excellent comfort levels. Cool sleep soft knitted fabric. Air flow border. Non turn mattress.