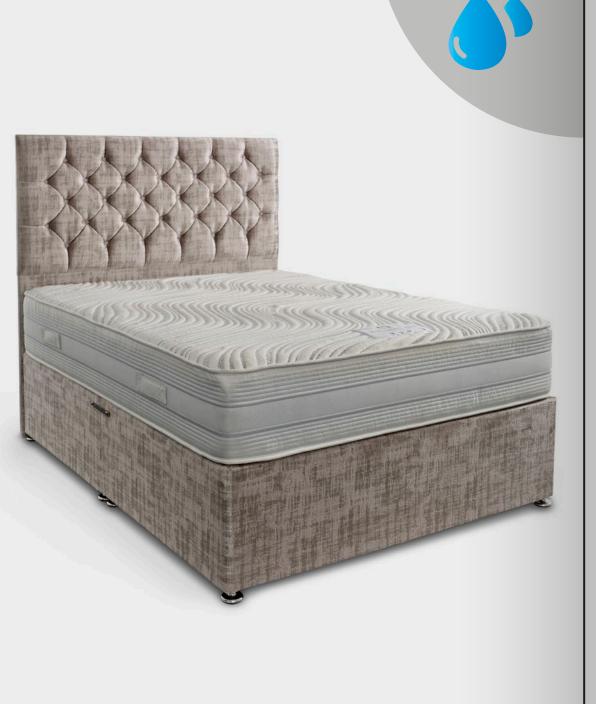

### **SUTTON** Orthopaedic Gel

• Gel Comfort layer • Orthopaedic Springs

- Layers of Highly Responsive Fillings
- Bonnell Spring Micro Quilted Dual Sided
   Superior Comfort & Support

The Sutton is an orthopaedic mattress using a 6 turn spring system topped with cool Gel for support and comfort. Soft knitted fabric is used on both sides. This a turn mattress and has micro quilted finish.