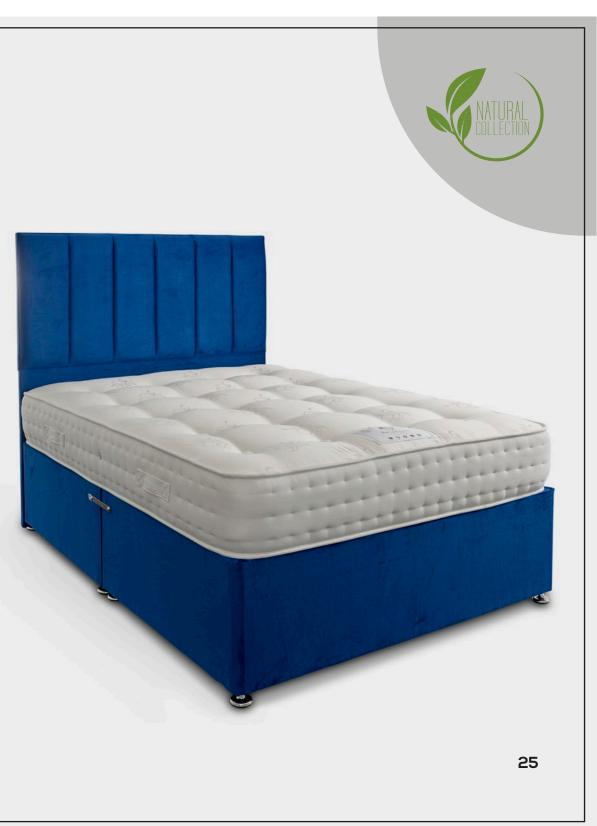

### FAIRMONT 1000 Pocket Natural

- 1000 Individual Pocket Springs
  - Wool Cashmere Silk
  - Sumptuous Fabric
    - Hand Tufted

The Fairmont is a pocket sprung mattress with 1000 individually nested pocket springs topped with layers of natural fillings including silk, wool and cashmere. Superior comfort and luxury feel. Soft luxury knitted fabric is used on both sides. This a turn mattress and has a tufted finish.