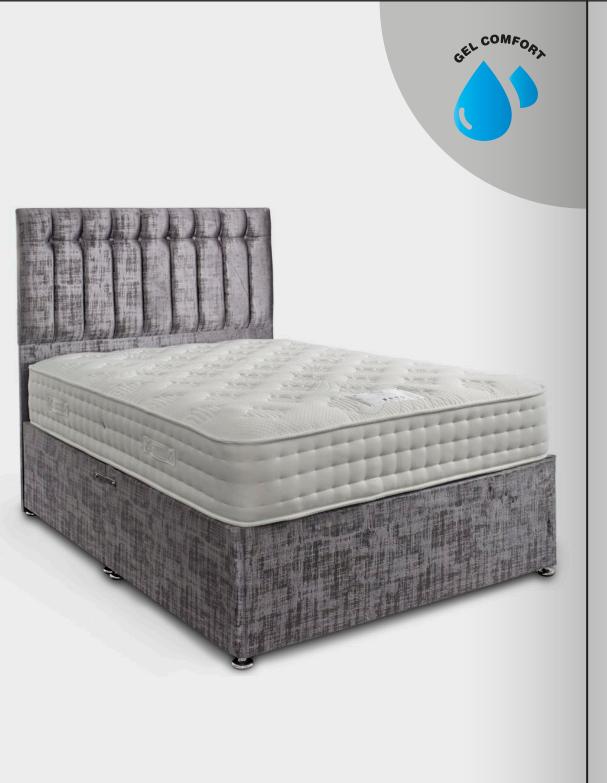

### **REGAL** 2000 Pocket Gel

Gel Comfort Layer
2000 Pocket Springs
Micro Quilted
Luxury Comfort Fillings

- Superior Comfort & Support Hypoallergenic
  - Turn Mattress Regularly
- Hand made in the UK by Skilled Craftsmen

The Regal is a pocket sprung mattress using 2000 individually nested pocket springs topped with cool Gel for support and comfort. Soft knitted fabric is used on both sides. This a turn mattress and has micro quilted finish.