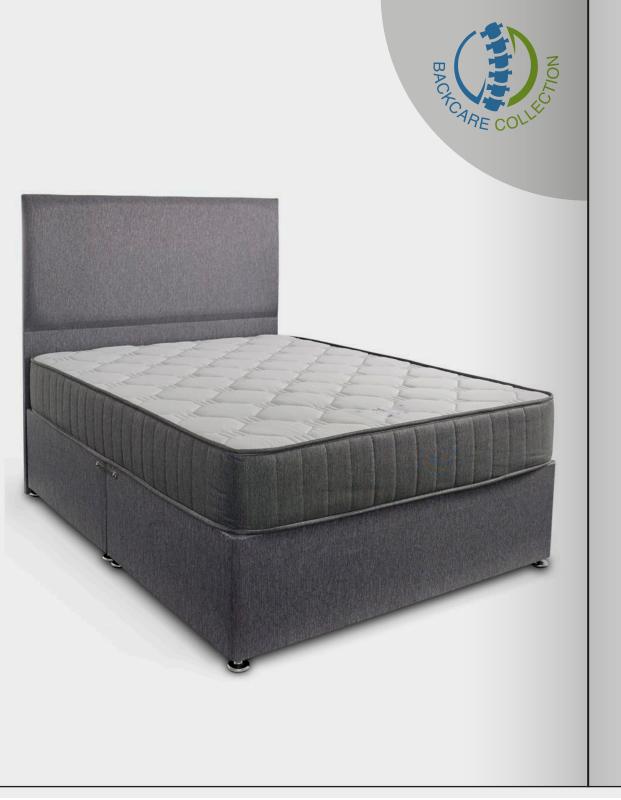

### **ASHTON** 2000 Gel Encapsulated Latex

- 2000 Individual Pocket Springs
  - Encapsulated Spring Unit
- Superior Edge to Edge Support
- Natural Latex Dust-Mite Resistant
- Temperature Regulating Body Pressure Relief
  - Hypoallergenic Non Turn

The Ashton is an encapsulated pocket sprung mattress using 2000 individually nested pocket springs encased sides and bottom with super support foam and topped with Gel Latex for excellent comfort levels. Cool sleep soft knitted fabric. Air flow border. Non turn mattress.