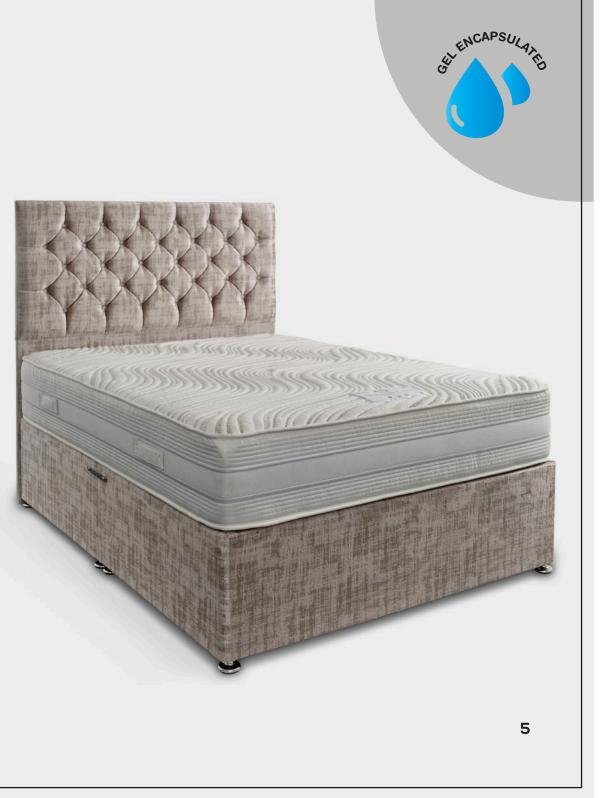

### **BALMORAL** 3000 Gel Encapsulated Latex

- 3000 Individual Pocket Springs
  - Encapsulated Spring Unit
- Superior Edge to Edge Support
  - Natural Latex
  - Body Pressure Relief
  - Hypoallergenic Non Turn

The Balmoral is an encapsulated pocket sprung mattress using 3000 individually nested pocket springs encased sides and bottom with super support foam and topped with Gel Latex for excellent comfort levels. Cool sleep soft knitted fabric. Air flow border. Non turn mattress.