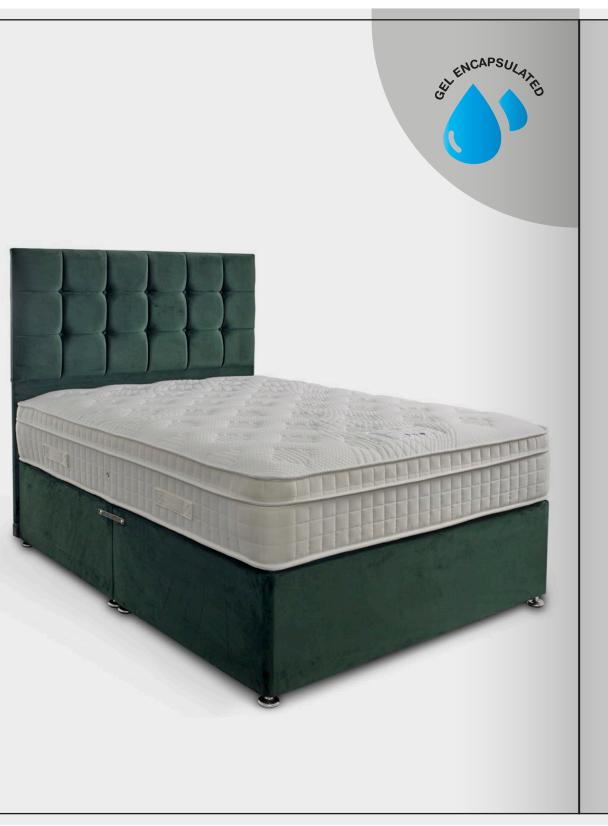

### **ASHTON** 2000 Gel Encapsulated Latex

- 2000 Individual Pocket Springs
  - Encapsulated Spring Unit
- Superior Edge to Edge Support
- Natural Latex Dust-Mite Resistant
- Temperature Regulating Body Pressure Relief
  - Hypoallergenic Non Turn

The Ashton is an encapsulated pocket sprung mattress using 2000 individually nested pocket springs encased sides and bottom with super support foam and topped with Gel Latex for excellent comfort levels. Cool sleep soft knitted fabric. Air flow border. Non turn mattress.