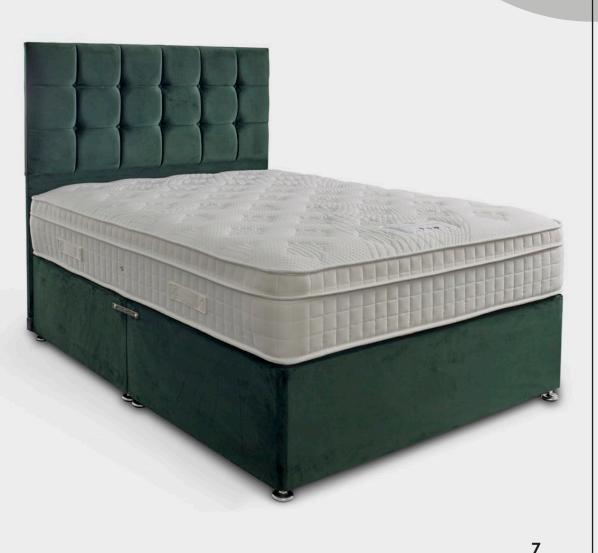

### **KENSINGTON** 2000 Pocket Gel Encapsulated

- 2000 Individual Pocket Springs
  - Encapsulated Spring Unit
- Superior Edge to Edge Support
- Memory Foam Technology
  - Body Pressure Relief
- Hypoallergenic Non Turn

The Kensington is an encapsulated pocket sprung mattress using 2000 individually nested pocket springs encased sides and bottom with super support foam and topped with Gel memory foam for excellent comfort levels. Cool sleep soft knitted fabric. Air flow border. Non turn mattress.