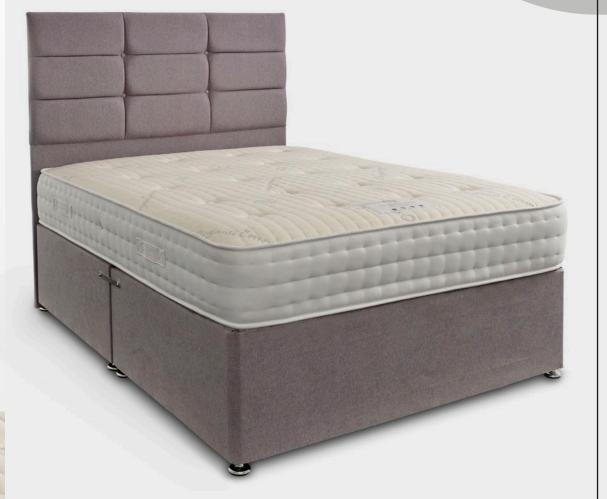

### **NIMBUS** 1000 Pocket Bamboo

1000 Pocket Springs • Bamboo Layer
Hypo-Allergenic Fillings • Luxurious Fillings
Turn Mattress Regularly

The Nimbus is a pocket sprung mattress with 1000 individually nested pocket springs topped with layers of luxurious fillings and a bamboo layer. Naturally hypo-allergenic. This a turn mattress.

### NIMBUS 2000 Pocket Bamboo

• 2000 Pocket Springs • Bamboo Layer • Hypo-Allergenic Fillings • Luxurious Fillings • Turn Mattress Regularly

The Nimbus is a pocket sprung mattress with 2000 individually nested pocket springs topped with layers of luxurious fillings and a bamboo layer. Naturally hypo-allergenic. This a turn mattress.