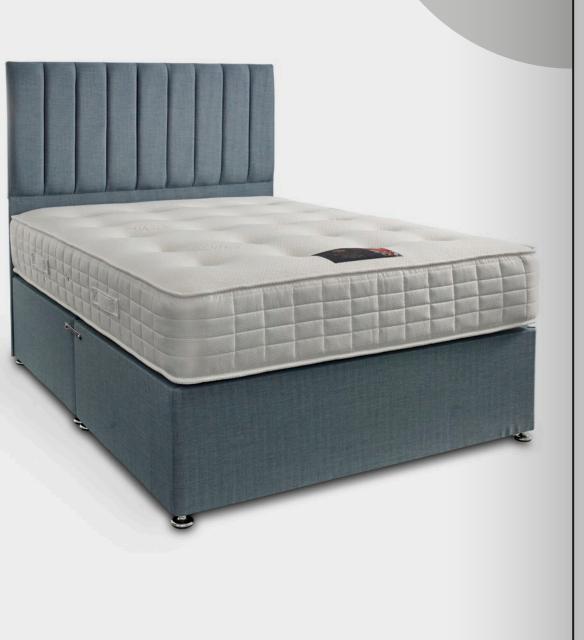

### **KENSINGTON** 2000 Pocket Gel Encapsulated

- 2000 Individual Pocket Springs
  - Encapsulated Spring Unit
- Superior Edge to Edge Support
- Memory Foam Technology
  - Body Pressure Relief
- Hypoallergenic Non Turn

The Kensington is an encapsulated pocket sprung mattress using 2000 individually nested pocket springs encased sides and bottom with super support foam and topped with Gel memory foam for excellent comfort levels. Cool sleep soft knitted fabric. Air flow border. Non turn mattress.