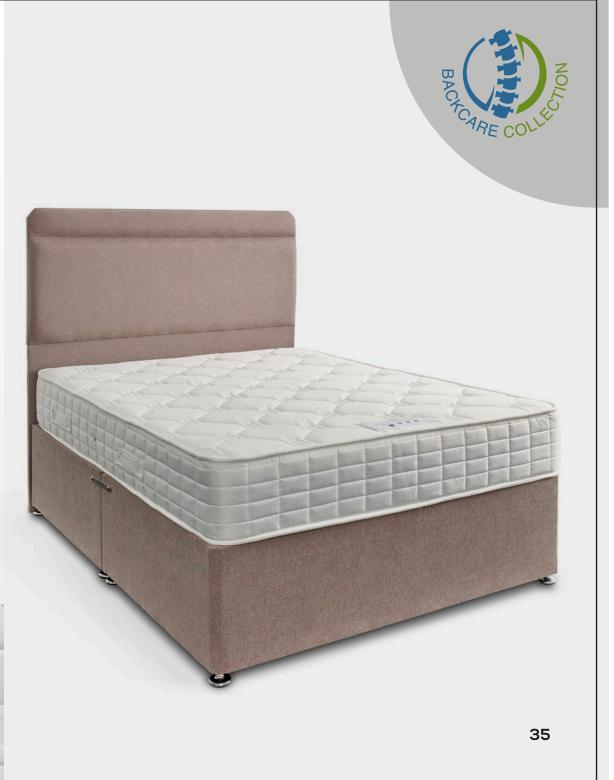

### **SUTTON** Orthopaedic Gel

• Gel Comfort layer • Orthopaedic Springs

- Layers of Highly Responsive Fillings
- Bonnell Spring Micro Quilted Dual Sided
   Superior Comfort & Support

The Sutton is an orthopaedic mattress using a 6 turn spring system topped with cool Gel for support and comfort. Soft knitted fabric is used on both sides. This a turn mattress and has micro quilted finish.

|           |               | MIKE            | 00        | 00/00/00 |                                                          | and punctuation.                                              | sales@platinumlabels.co.uk • www.platinu               |
|-----------|---------------|-----------------|-----------|----------|----------------------------------------------------------|---------------------------------------------------------------|--------------------------------------------------------|
|           |               | DESIGNER        | DRAFT     | DATE     | _                                                        | Please check that you are<br>satisfied with all spelling      | Tel: 01274 483457 • Fax: 01274 49                      |
|           | Platinum      | 297x210MM PAGES | TBC       | твс      | 4 COLOUR PROCESS                                         | pantone colour references<br>for production.                  | Unit 2 Oakwood Mills, Arthington S<br>Bradford BD8 8EY |
|           | ₹ <b>₽</b> ₽₽ | DIMENSIONS      | SUBSTRATE | JOB NO.  |                                                          | on this proof are intended as<br>a guide only. Please specify | Platinum Labels                                        |
| × . * . / | PARKLANE BEDS | BROCHURE        |           |          | inkjet printing process the<br>actual colours reproduced | © PROPERTY OF PLATINUM                                        |                                                        |
|           |               | CLIENT          | PRODUCT   |          | COLOURS / FINISH                                         | Due to the limitation of the                                  |                                                        |