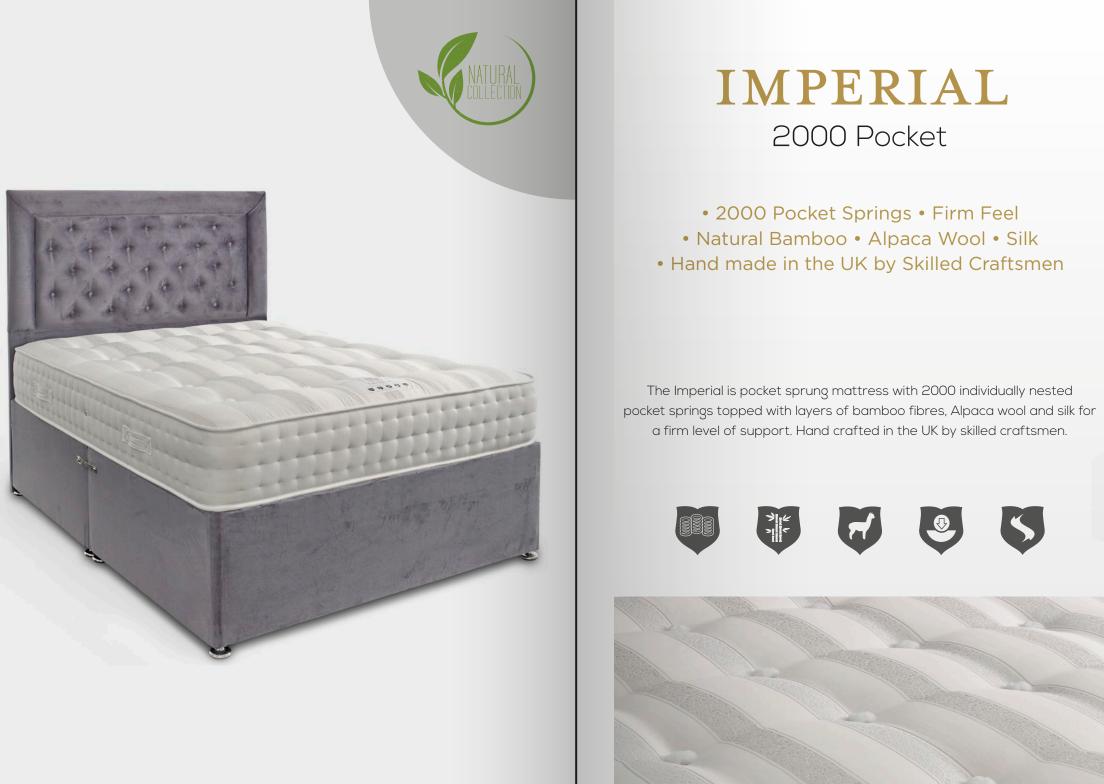

|                                                                    | CLIENT          | PRODUCT  |          | COLOURS / FINISH                                              | Due to the limitation of the                             | α δρασσέρτν ας διατικιμία ιαργί                                                            |  |
|--------------------------------------------------------------------|-----------------|----------|----------|---------------------------------------------------------------|----------------------------------------------------------|--------------------------------------------------------------------------------------------|--|
| PARKLANE BEDS<br>DIMENSIONS<br>297x210MM PAGES<br>DESIGNER<br>MIKE | PARKLANE BEDS   | BROCHURE |          |                                                               | inkjet printing process the<br>actual colours reproduced | © PROPERTY OF PLATINUM LABEL                                                               |  |
|                                                                    | SUBSTRATE       | JOB NO.  |          | on this proof are intended as<br>a guide only. Please specify |                                                          |                                                                                            |  |
|                                                                    | 297x210MM PAGES | твс      | твс      | 4 COLOUR PROCESS                                              | pantone colour references<br>for production.             | Unit 2 Oakwood Mills, Arthington Street,<br>Bradford BD8 8EY                               |  |
|                                                                    | DESIGNER        | DRAFT    | DATE     |                                                               | Please check that you are<br>satisfied with all spelling | Tel: 01274 483457 • Fax: 01274 494778<br>sales@platinumlabels.co.uk • www.platinumlabels.c |  |
|                                                                    | MIKE            | 00       | 00/00/00 |                                                               | and punctuation.                                         |                                                                                            |  |

• 1000 Pocket Springs • Firm Feel • Natural Bamboo • Alpaca Wool • Silk • Hand made in the UK by Skilled Craftsmen

The Imperial is pocket sprung mattress with 1000 individually nested pocket springs topped with layers of bamboo fibres, Alpaca wool and silk for a firm level of support. Hand crafted in the UK by skilled craftsmen.