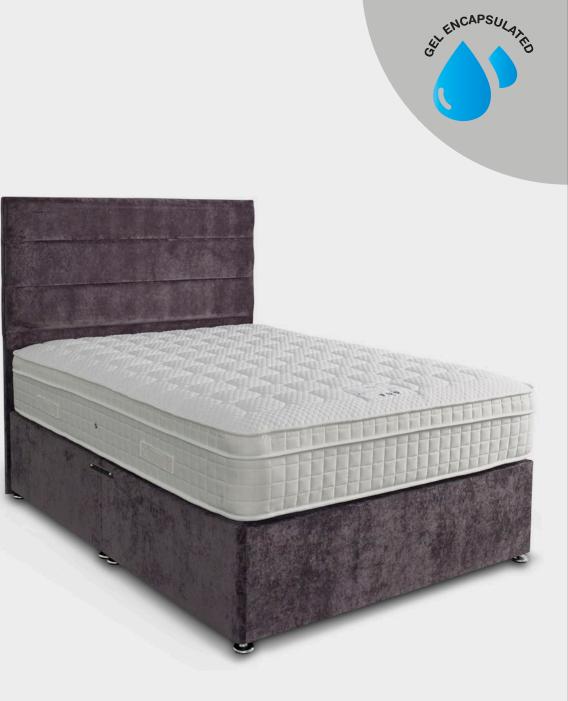

### **ASHTON** 2000 Gel Encapsulated Latex

- 2000 Individual Pocket Springs
  - Encapsulated Spring Unit
- Superior Edge to Edge Support
- Natural Latex Dust-Mite Resistant
- Temperature Regulating Body Pressure Relief
  - Hypoallergenic Non Turn

The Ashton is an encapsulated pocket sprung mattress using 2000 individually nested pocket springs encased sides and bottom with super support foam and topped with Gel Latex for excellent comfort levels. Cool sleep soft knitted fabric. Air flow border. Non turn mattress.