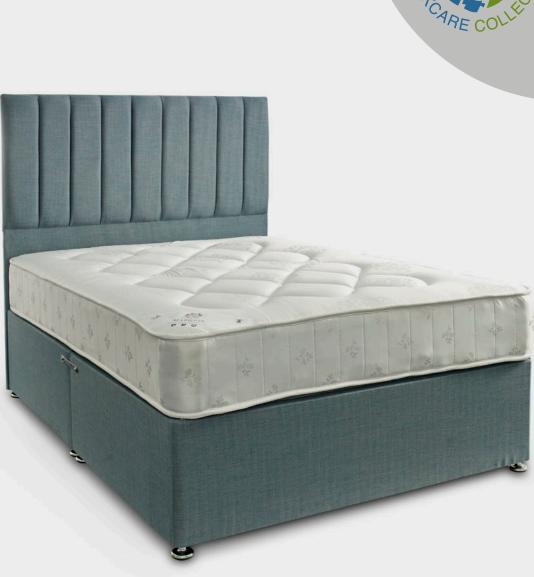

### **BALMORAL** 3000 Gel Encapsulated Latex

- 3000 Individual Pocket Springs
  - Encapsulated Spring Unit
- Superior Edge to Edge Support
  - Natural Latex
  - Body Pressure Relief
  - Hypoallergenic Non Turn

The Balmoral is an encapsulated pocket sprung mattress using 3000 individually nested pocket springs encased sides and bottom with super support foam and topped with Gel Latex for excellent comfort levels. Cool sleep soft knitted fabric. Air flow border. Non turn mattress.