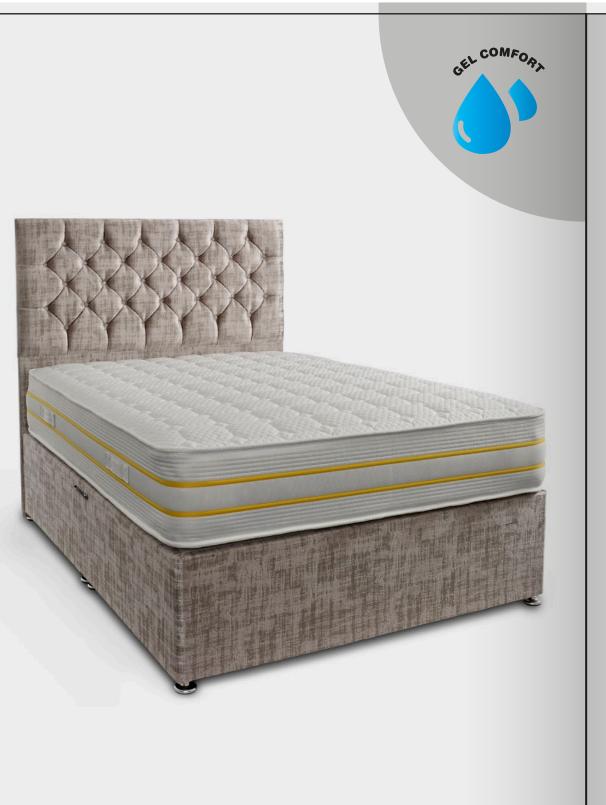

• Gel Comfort layer • 1000 Pocket Springs • Micro Quilted • Layers of Luxury Fillings • Hypoallergenic • Superior Comfort & Support • Flag Stitched Handles

The Hybrid is a pocket sprung mattress using 1000 individually nested pocket springs and topped with a cool Gel layer for support and comfort. This a turn mattress and has micro guilted finish.

### HYBRID 2000 Pocket Gel

- Gel Comfort Layer 2000 Pocket Springs
- Luxury Comfort Fillings Micro Quilted
  - Superior Comfort & Support
- Hypoallergenic Turn Mattress Regularly
- Hand made in the UK by Skilled Craftsmen

The Hybrid is a pocket sprung mattress using 2000 individually nested pocket springs and topped with a cool Gel layer for support and comfort. This a turn mattress and has micro quilted finish.

|      | DESIGNER        | DRAFT     | DATE    |                  | Plea          |
|------|-----------------|-----------|---------|------------------|---------------|
| INUM | 297x210MM PAGES | твс       | твс     | 4 COLOUR PROCESS | pan           |
| P.   | DIMENSIONS      | SUBSTRATE | JOB NO. |                  | on th<br>a gu |
| *    | PARKLANE BEDS   | BROCHURE  |         |                  | inkje<br>actu |
|      | CLIENT          | PRODUCT   |         | COLOURS / FINISH | Due           |