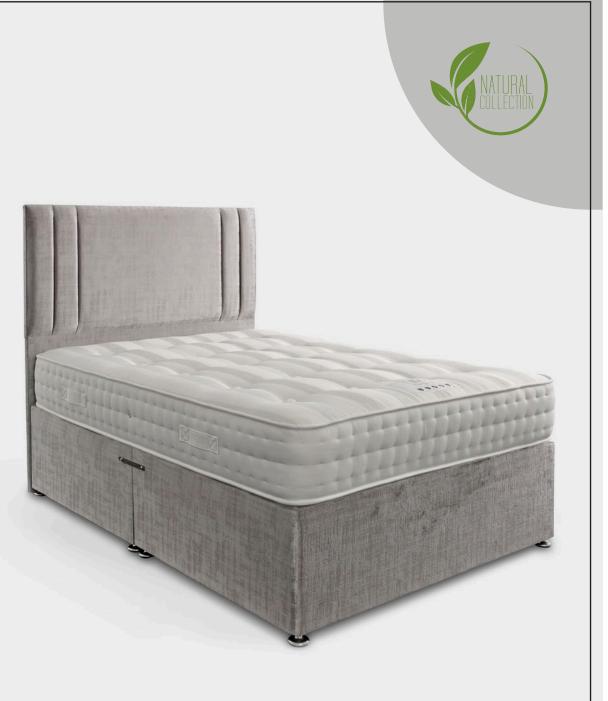

|                                                                    | CLIENT          | PRODUCT  |          | COLOURS / FINISH                                              | Due to the limitation of the                             | α δρασσέρτν ας διατικιμία ιαργί                                                            |  |
|--------------------------------------------------------------------|-----------------|----------|----------|---------------------------------------------------------------|----------------------------------------------------------|--------------------------------------------------------------------------------------------|--|
| PARKLANE BEDS<br>DIMENSIONS<br>297x210MM PAGES<br>DESIGNER<br>MIKE | PARKLANE BEDS   | BROCHURE |          |                                                               | inkjet printing process the<br>actual colours reproduced | © PROPERTY OF PLATINUM LABEL                                                               |  |
|                                                                    | SUBSTRATE       | JOB NO.  |          | on this proof are intended as<br>a guide only. Please specify |                                                          |                                                                                            |  |
|                                                                    | 297x210MM PAGES | твс      | твс      | 4 COLOUR PROCESS                                              | pantone colour references<br>for production.             | Unit 2 Oakwood Mills, Arthington Street,<br>Bradford BD8 8EY                               |  |
|                                                                    | DESIGNER        | DRAFT    | DATE     |                                                               | Please check that you are<br>satisfied with all spelling | Tel: 01274 483457 • Fax: 01274 494778<br>sales@platinumlabels.co.uk • www.platinumlabels.c |  |
|                                                                    | MIKE            | 00       | 00/00/00 |                                                               | and punctuation.                                         |                                                                                            |  |

• 1000 Pocket Springs • Firm Feel • Natural Bamboo • Alpaca Wool • Silk • Hand made in the UK by Skilled Craftsmen

The Imperial is pocket sprung mattress with 1000 individually nested pocket springs topped with layers of bamboo fibres, Alpaca wool and silk for a firm level of support. Hand crafted in the UK by skilled craftsmen.