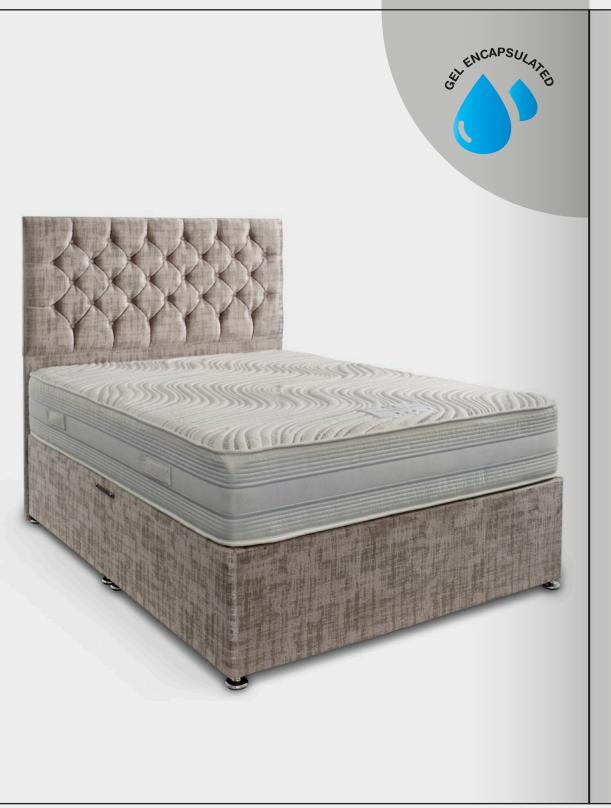

### **BALMORAL** 3000 Gel Encapsulated Latex

- 3000 Individual Pocket Springs
  - Encapsulated Spring Unit
- Superior Edge to Edge Support
  - Natural Latex
  - Body Pressure Relief
  - Hypoallergenic Non Turn

The Balmoral is an encapsulated pocket sprung mattress using 3000 individually nested pocket springs encased sides and bottom with super support foam and topped with Gel Latex for excellent comfort levels. Cool sleep soft knitted fabric. Air flow border. Non turn mattress.