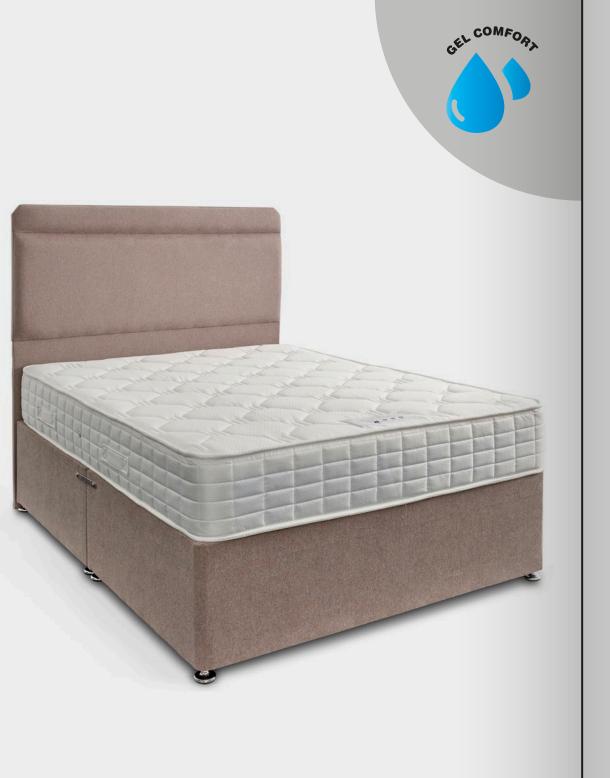

### **DUKE** 1000 Pocket Gel

- Gel Comfort layer 1000 Pocket Springs
- Micro Quilted Layers of Luxury Fillings
- Hypoallergenic Superior Comfort & Support
  Flag Stitched Handles

The Duke is a pocket sprung mattress using 1000 individually nested pocket springs topped with cool Gel for support and comfort. Soft knitted fabric is used on both sides. This a turn mattress and has micro quilted finish.