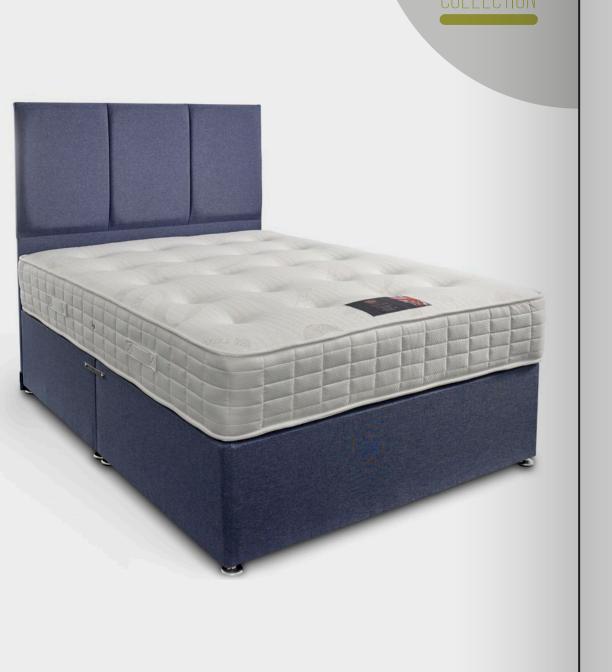

### **SAVOY** Orthopaedic Memory

Open Coil Spring Unit
Hypoallergenic
Cool Sleep
Summer & Winter Sides
Memory Foam

The Savoy is an open coil orthopaedic mattress using a 6 turn spring system topped with memory foam on one side and polyester on the other side. Soft touch knitted fabric is used on the memory foam side and a damask fabric is used on the other side. this a turn mattress and has a tufted finish.

### **COMFORT** 1000 Pocket Memory

1000 Pocket Springs • HypoallergenicCool Sleep • Summer & Winter Sides

Memory Foam

The Comfort is a pocket sprung mattress with 1000 individually nested pocket springs for desirable comfort topped with memory foam on one side and polyester on the other side. Soft touch knitted fabric is used on the memory foam side and a damask fabric is used on the other side. This a turn mattress and has a tufted finish.