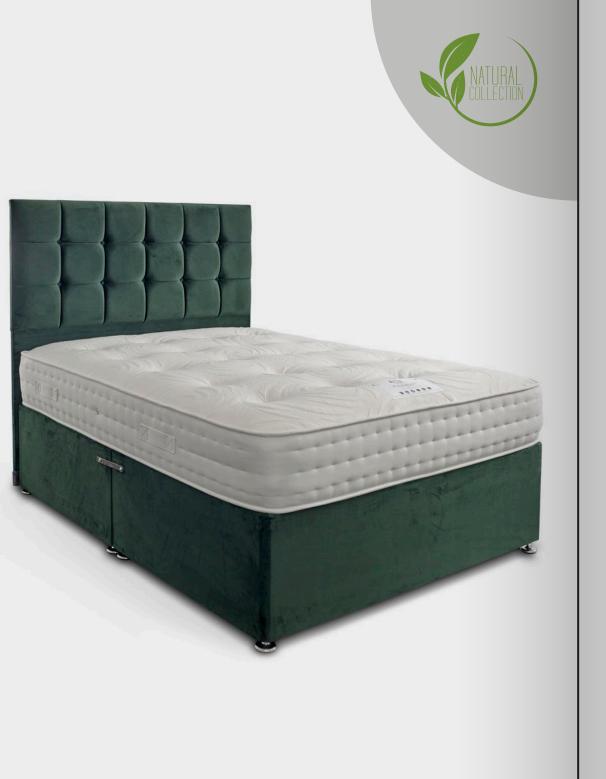

### **IMPERIAL** Orthopaedic

- Orthopaedic Support Bonnell Sprung
- Luxurious Fillings Turn Mattress Regularly
  - Hypoallergenic Tufted
  - Superior Comfort & Support
- Hand made in the UK by Skilled Craftsmen

The Imperial is an open coil orthopaedic mattress using a 6 turn spring system topped with deep and firm layers of luxury fillings. Grey stripe damask fabric is used on both sides. This is a turn mattress and has a tufted finish. Hypoallergenic.

• 1000 Pocket Springs • Firm Feel • Natural Bamboo • Alpaca Wool • Silk • Hand made in the UK by Skilled Craftsmen

The Imperial is pocket sprung mattress with 1000 individually nested pocket springs topped with layers of bamboo fibres, Alpaca wool and silk for a firm level of support. Hand crafted in the UK by skilled craftsmen.