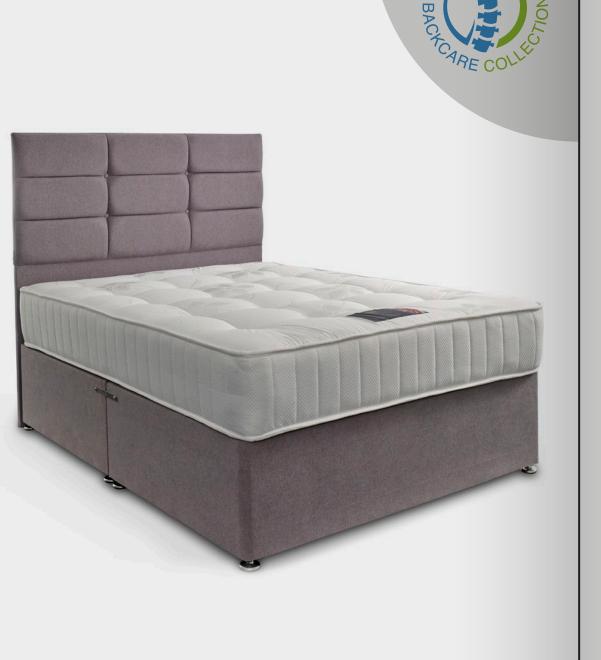

### **KENSINGTON** 2000 Pocket Gel Encapsulated

- 2000 Individual Pocket Springs
  - Encapsulated Spring Unit
- Superior Edge to Edge Support
- Memory Foam Technology
  - Body Pressure Relief
- Hypoallergenic Non Turn

The Kensington is an encapsulated pocket sprung mattress using 2000 individually nested pocket springs encased sides and bottom with super support foam and topped with Gel memory foam for excellent comfort levels. Cool sleep soft knitted fabric. Air flow border. Non turn mattress.