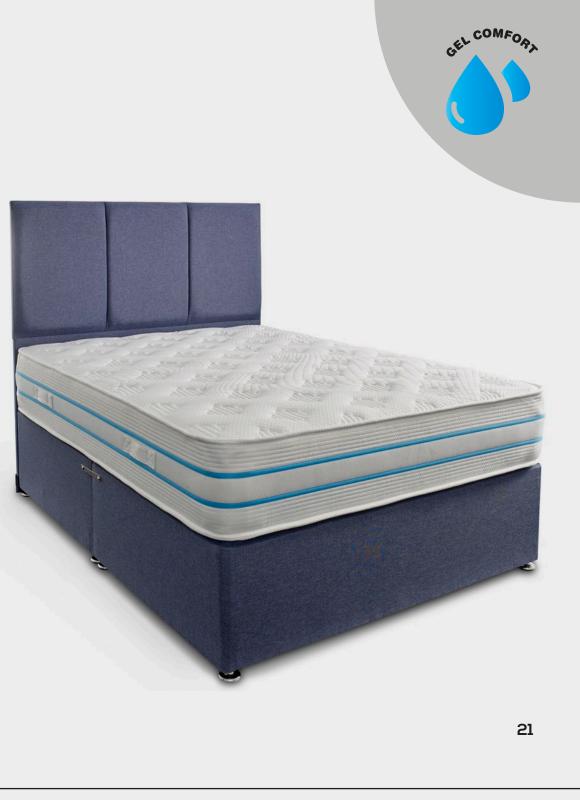

### **SERENE** 1000 Pocket Gel

- 1000 Pocket Springs Hypoallergenic
  - Cool Sleep Turnable Mattress
    - Gel Comfort Layer

The Nimbus is a pocket sprung mattress with 1000 individually nested pocket springs topped a layers of cooling gel. Naturally hypo-allergenic. This a turn mattress.